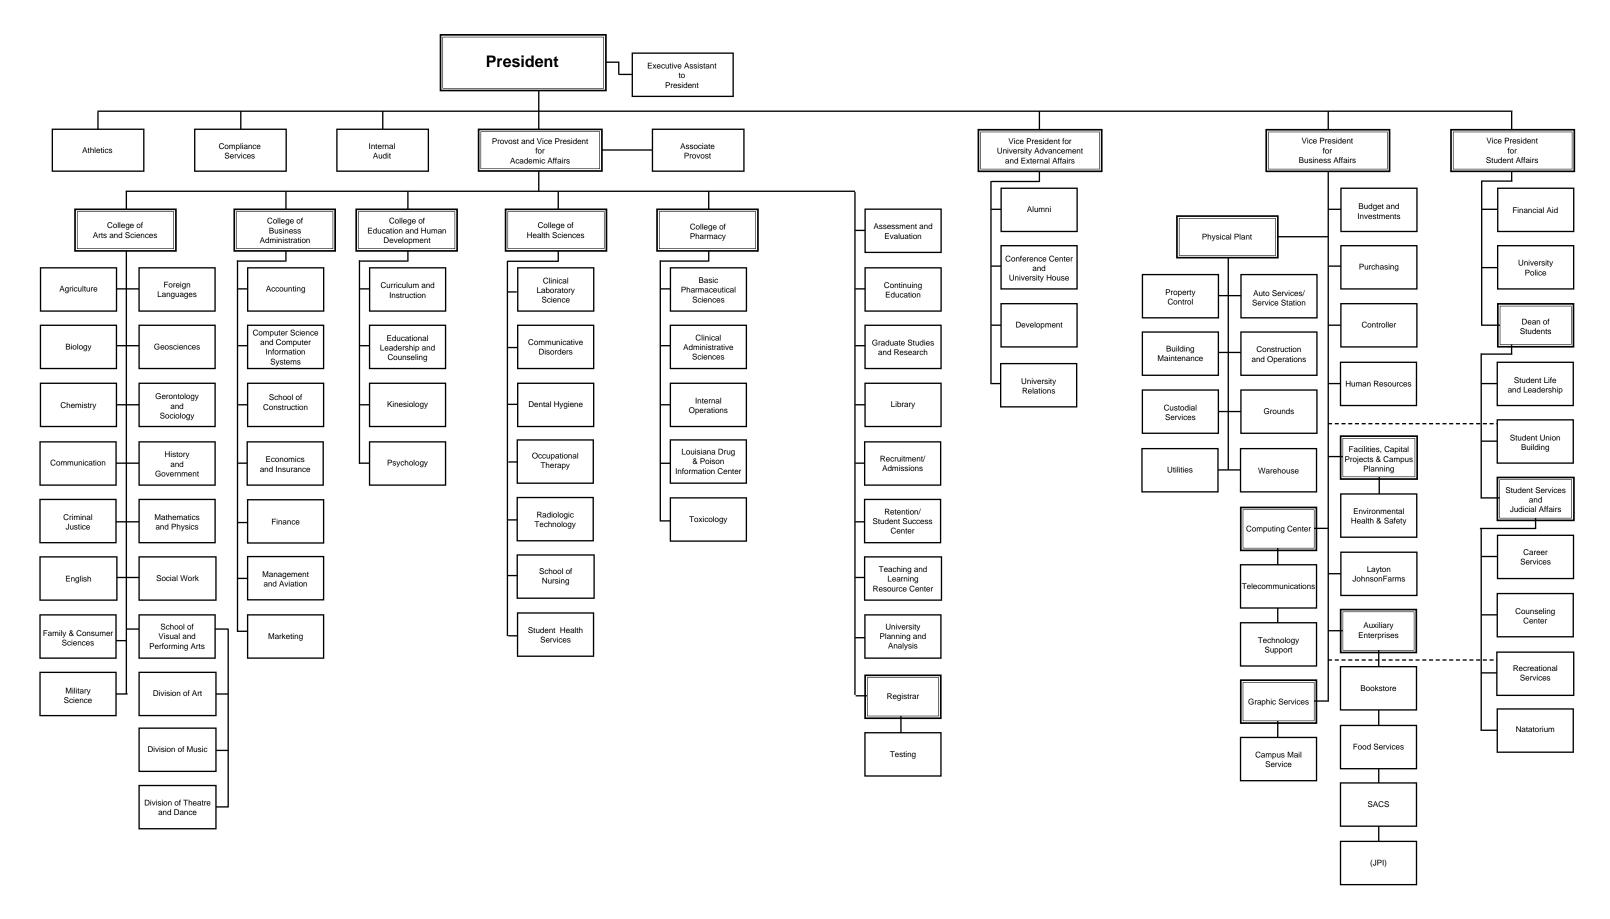

# UNIVERSITY OF LOUISIANA AT MONROE

## **ORGANIZATIONAL CHART**

Board of Regents Form BOR-1

| Revenue/Expenditure Data                                    | A - 4             | A              | Decidence           | Dealerst            |                         | Page 1        |
|-------------------------------------------------------------|-------------------|----------------|---------------------|---------------------|-------------------------|---------------|
| Revenue/Expenditure                                         | Actual<br>2003-04 | Actual 2004-05 | Budgeted<br>2004-05 | Budgeted<br>2005-06 | Over/(Under)<br>2004-05 | %<br>Change   |
| Revenues By Source:                                         |                   |                |                     |                     |                         | <u>enange</u> |
| State Funds:                                                |                   |                |                     |                     |                         |               |
| General Fund Direct                                         | 41,599,028        | 42,148,951     | 42,259,642          | 45,838,673          | 3,579,031               | 8.47%         |
| Statutory Dedicated:                                        |                   |                |                     |                     |                         |               |
| Higher Education Initiative Fund                            | 4 000 004         | 4 000 004      | 4 000 004           | 4 000 004           |                         | 0.000         |
| Support Education in Louisiana First (SELF)                 | 1,688,321         | 1,688,321      | 1,688,321           | 1,688,321           | 0                       | 0.00%         |
| Tobacca Fund                                                |                   |                |                     |                     |                         |               |
| Calcasieu Parish Fund                                       |                   |                |                     |                     |                         |               |
| Pari-Mutiel Fund                                            |                   |                |                     |                     |                         |               |
| Southern University Ag Center Fund                          |                   |                |                     |                     |                         |               |
| Equine Health Studies Program Fund<br>Fireman Training Fund |                   |                |                     |                     |                         |               |
| Two Percent Fire Insurance Fund                             |                   |                |                     |                     |                         |               |
| Health Excellence Fund                                      |                   |                |                     |                     |                         |               |
| Louisiana Fund                                              |                   |                |                     |                     |                         |               |
| La. Educational Quality Support Fund (LEQSF)                |                   |                |                     |                     |                         |               |
| Proprietary School Fund                                     |                   |                |                     |                     |                         |               |
| Funds Due from Management Board or Regents:                 |                   |                |                     |                     |                         |               |
| Desegregation Settlement                                    |                   |                |                     |                     |                         |               |
| Other (Mandated Cost Pool)                                  |                   |                |                     | 62,064              |                         |               |
| Funds Due to Institutions:                                  |                   |                |                     | ,                   |                         |               |
| Desegregation Settlement                                    |                   |                |                     |                     |                         |               |
| Other (List)                                                |                   |                |                     |                     |                         |               |
| Other (List)                                                |                   |                |                     |                     |                         |               |
| Total State Funds                                           | 43,287,349        | 43,837,272     | 43,947,963          | 47,589,058          | 3,641,095               | 8.29%         |
| Revenue Over Expenditures                                   | 54,114            | 146,290        |                     |                     |                         |               |
| Interagency Transfers                                       |                   |                |                     |                     |                         |               |
| Self-Generated Funds                                        | 26,017,494        | 28,530,932     | 28,777,381          | 29,614,238          | 836,857                 | 2.91%         |
| Federal Funds                                               | 2,160             | 1,805          |                     |                     |                         |               |
| Total Revenues                                              | 69,252,889        | 72,223,719     | 72,725,344          | 77,203,296          | 4,477,952               | 6.16%         |
| Expenditures by Function:                                   |                   |                |                     |                     |                         |               |
| Instruction                                                 | 28,824,734        | 30,555,259     | 31,524,117          | 33,993,072          | 2,468,955               | 7.83%         |
| Research                                                    | 4,049,098         | 4,159,231      | 4,174,556           | 4,320,007           | 145,451                 | 3.48%         |
| Public Service                                              | 1,131,661         | 1,139,021      | 1,120,702           | 1,150,020           | 29,318                  | 2.62%         |
| Academic Support                                            | 5,494,693         | 5,788,357      | 5,954,892           | 6,711,517           | 756,625                 | 12.71%        |
| Library                                                     | 0                 | 0              | 0                   | 0                   | 0                       | 0.00%         |
| Student Services                                            | 4,453,150         | 4,584,544      | 4,311,805           | 4,684,940           | 373,135                 | 8.65%         |
| Institutional Support                                       | 9,610,241         | 9,548,407      | 9,752,182           | 9,497,408           | (254,774)               | -2.61%        |
| Scholarships/Fellowships                                    | 5,767,607         | 5,486,442      | 5,681,700           | 5,756,700           | 75,000                  | 1.32%         |
| Plant Operations/Maintenance                                | 7,156,116         | 8,260,945      | 7,410,110           | 8,302,181           | 892,071                 | 12.04%        |
| Total E & G Expenditures                                    | 66,487,300        | 69,522,207     | 69,930,064          | 74,415,845          | 4,485,781               | 6.41%         |
| Hospital                                                    |                   |                |                     |                     |                         |               |
| Transfers Out of Agency                                     | 149,546           | 39,453         | 42,000              | 42,000              | 0                       | 0.00%         |
| Athletics                                                   | 2,591,051         | 2,637,059      | 2,617,589           | 2,720,451           | 102,862                 | 3.93%         |
| Other                                                       | 25,000            | 25,000         | 135,691             | 25,000              | (110,691)               | -81.58%       |
| Total Expenditures                                          | 69,252,889        | 72,223,719     | 72,725,344          | 77,203,296          | 4,477,952               | 6.16%         |
| Expenditures by Object:                                     |                   |                |                     |                     |                         |               |
| Salaries                                                    | 39,013,886        | 40,399,581     | 41,607,283          | 43,327,290          | 1,720,007               | 4.13%         |
| Other Compensation                                          | 455,355           | 388,024        | 492,102             | 512,327             | 20,225                  | 4.11%         |
| Related Benefits                                            | 10,663,744        | 12,015,089     | 11,941,289          | 13,279,690          | 1,338,401               | 11.21%        |
| Total Personal Services                                     | 50,132,985        | 52,802,694     | 54,040,674          | 57,119,307          | 3,078,633               | 5.70%         |
| Travel                                                      | 461,878           | 454,940        | 473,232             | 550,547             | 77,315                  | 16.34%        |
| Operating Services                                          | 6,103,539         | 7,025,561      | 6,485,202           | 6,956,335           | 471,133                 | 7.26%         |
| Supplies                                                    | 1,182,245         | 1,484,061      | 1,642,273           | 1,733,977           | 91,704                  | 5.58%         |
| Total Operating Expenses                                    | 7,747,662         | 8,964,562      | 8,600,707           | 9,240,859           | 640,152                 | 7.44%         |
| Professional Services                                       | 773,042           | 587,007        | 534,865             | 805,350             | 270,485                 | 50.57%        |
| Other Charges                                               | 8,689,790         | 8,425,633      | 8,769,849           | 8,936,921           | 167,072                 | 1.91%         |
| Debt Service                                                |                   | 00 150         | 10.000              | 10 000              | -                       | 0.000         |
| Interagency Transfers                                       | 0.460.000         | 39,453         | 42,000              | 42,000              | 0                       | 0.00%         |
| Total Other Charges                                         | 9,462,832         | 9,052,093      | 9,346,714           | 9,784,271           | 437,557                 | 4.68%         |
| General Acquisitions                                        | 1,693,236         | 1,181,107      | 323,625             | 634,547             | 310,922                 | 96.07%        |
| Library Acquisitions                                        | 216,174           | 223,263        | 413,624             | 424,312             | 10,688                  | 2.58%         |
| Major Repairs                                               | 0                 | 0              | 0                   | 0                   | 0                       | 0.00%         |
| Total Acquisition and Major Repairs                         | 1,909,410         | 1,404,370      | 737,249             | 1,058,859           | 321,610                 | 43.62%        |
| Total Expenditures                                          | 69,252,889        | 72,223,719     | 72,725,344          | 77,203,296          | 4,477,952               | 6.16%         |