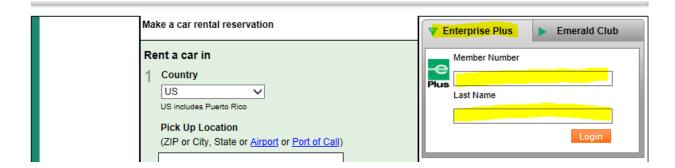

## University of Louisiana-Monroe

- Once you sign up you will get a 7 digit alphanumeric number. You will need to email that number to Tyler with your department at ULM. He will then link your account to ULM w/billing loaded.
- Next time you rent, you will click on your department and log in in the top right corner.