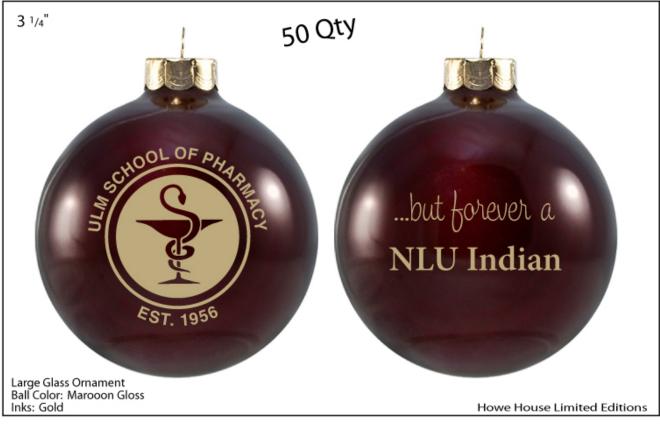

## ULM School of Pharmacy LIPA Christmas Ornament Fundraiser

Form and Payment due by: November 24th

Description: Maroon Glass Ornament with Gold Imprint for \$10

**Front Imprint** 

Back Imprint
Option 1

Alumni Back Imprint
Option 2