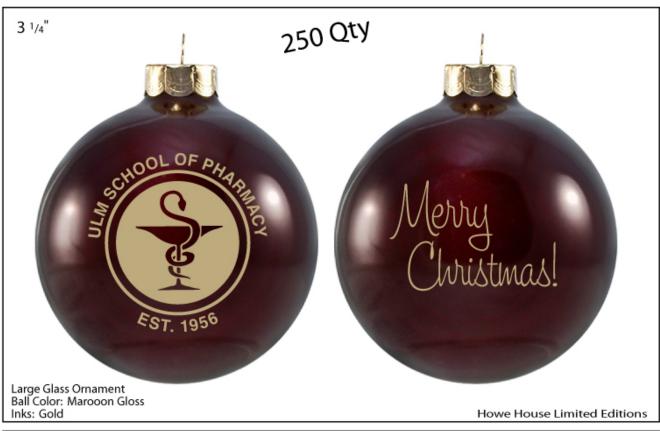

## ULM School of Pharmacy LIPA Christmas Ornament Fundraiser

Form and Payment due by: November 24th

Description: Maroon Glass Ornament with Gold Imprint for \$10

**Front Imprint** 

Back Imprint
Option 1

Alumni Back Imprint
Option 2