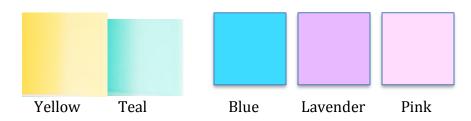

### THE VINYL LISTED BELOW ARE GLOSSY, MUTLI-SURFACE, & NONPERMANENT

#### **GLITTER VINYL**



### **METALLIC VINYL**



# **PASTELS** (will be lighter in person)



### OTHER COLORS AVAILABLE



### THESE LISTED BELOW ARE IRON-ON (THERMAL TRANSFERS)



Matte Gold Glossy Gold Gliter Matte Black

# SPECIALTY PRINTS ARE MATTE VINYL, MUTLISURFACE, & NONPERMANENT









Old World Map

Wooden Panels

Foil Gold (non-Matte)







Matte Lavender

| DECAL ORDER FORM FOR:                                                                  |                                     |          |           |                 |                                                                                          |                    |          |          |  |
|----------------------------------------------------------------------------------------|-------------------------------------|----------|-----------|-----------------|------------------------------------------