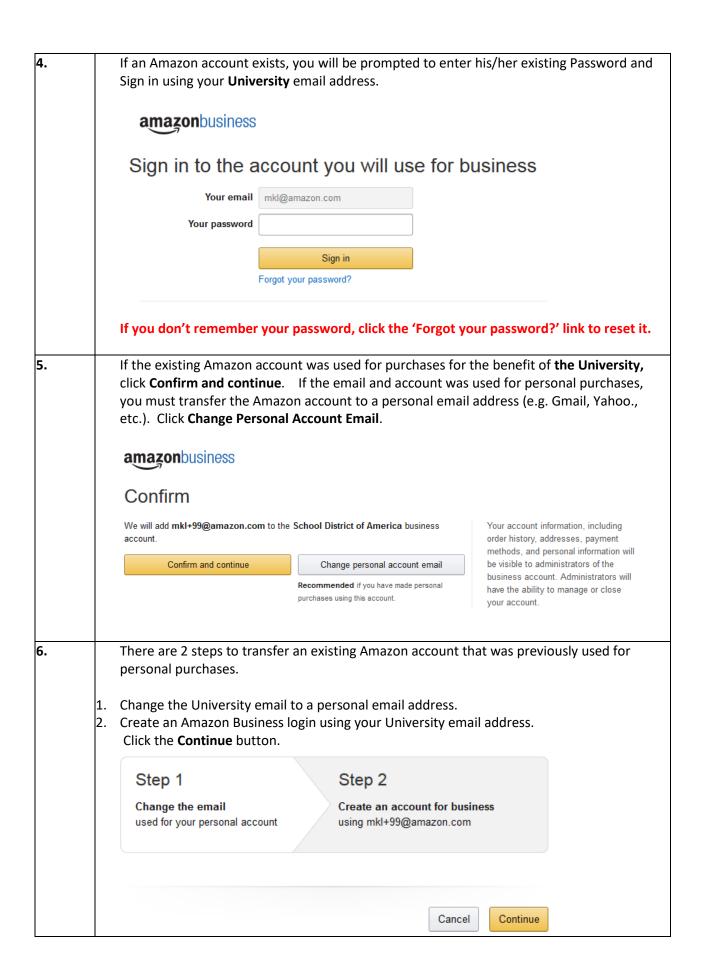

## **Accepting the Amazon Business Account Invitation**

| Step | Task                                                                                                                                                                                                                                                                                                                |
|------|---------------------------------------------------------------------------------------------------------------------------------------------------------------------------------------------------------------------------------------------------------------------------------------------------------------------|
| 1.   | Once you have been added to the Amazon Business Account by the University, you will receive an email invitation directly from Amazon to officially join the business account.                                                                                                                                       |
|      | Click the Accept the invitation button from the invitation email.                                                                                                                                                                                                                                                   |
|      | amazonbusiness                                                                                                                                                                                                                                                                                                      |
|      | mikelevinabc (mkl+05@amazon.com) has invited you to purchase on behalf of School District of America .                                                                                                                                                                                                              |
|      | Amazon Business allows you to shop on Amazon using your organization's multi-user business account, track spending using purchase orders and get Free Two-Day shipping on eligible orders over \$49. Find what you need among the millions of business products on Amazon and get business pricing on select items. |
|      | Accept this invitation                                                                                                                                                                                                                                                                                              |
|      | Thank you for choosing Amazon Business.                                                                                                                                                                                                                                                                             |
| 2.   | Click the <b>Continue</b> button.                                                                                                                                                                                                                                                                                   |
| 3.   | If an existing Amazon account exists for your <b>Work</b> email address, skip to step 4.                                                                                                                                                                                                                            |
|      | If no Amazon account has been previously established, you will be prompted to enter your                                                                                                                                                                                                                            |
|      | First and Last Name and a Password for the <b>University</b> email address in the business                                                                                                                                                                                                                          |
|      | account.                                                                                                                                                                                                                                                                                                            |
|      | amazonbusiness                                                                                                                                                                                                                                                                                                      |
|      | Create an account for business                                                                                                                                                                                                                                                                                      |
|      | Your name John Doe                                                                                                                                                                                                                                                                                                  |
|      | Email                                                                                                                                                                                                                                                                                                               |
|      | Password                                                                                                                                                                                                                                                                                                            |
|      | Confirm password ••••••                                                                                                                                                                                                                                                                                             |
|      | Create account                                                                                                                                                                                                                                                                                                      |
|      | Click the <b>Create account</b> button.                                                                                                                                                                                                                                                                             |
|      | Result: You will see an Almost complete! Window.                                                                                                                                                                                                                                                                    |
|      | Click the <b>Complete</b> button.                                                                                                                                                                                                                                                                                   |
|      | <b>Result</b> : You will receive a confirmation that your account has been created.                                                                                                                                                                                                                                 |
|      | Business account complete. Continue shopping as you did before.                                                                                                                                                                                                                                                     |

Change the email on your Amazon personal account. Enter and confirm the new email address to transfer your personal account information from the **University** email address. Change your email address To save your current account information, change the email used to log into the account. You can continue making purchases using this account. Your password will stay the same. Current email mkl+99@amazon.com e.g. name1example@gmail.com Change email to This will be the email used to log into your personal account Confirm new email e.g. name1example@gmail.com Save and continue Next, we will create your Amazon business account 8. Create an account that is attached to the Universities Business account. Enter and confirm the password to be associated with the email address. Click the **Create** account button. Result: You will see an Almost complete! Window. Click the **Complete** button. Result: You will receive a confirmation that your account has been created. amazonbusiness Create an account for business Your name John Doe Email Password ••••• Confirm password ••••• Create account

If for any reason, you need to revert your account back to the Consumer Account experience, and start this process over, please see the Instructions below:

- After signing into your Business Account, enter the reason you want to convert your account and then click "Deregister this Account."
  - o https://amazon.com/gp/b2b/manage/deregister/
- Your account will be converted to a personal account and you can then proceed with the Business Account Creation.
- Should you have any difficulty, Amazon Business Customer Service may be reached by phone at (866) 486-2360 Monday Friday 8am 10pm Eastern, and Saturday & Sunday 8am 5pm Eastern.