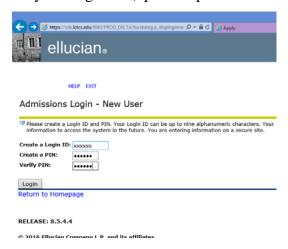

c. Create your Login ID (up to 9 alphanumeric characters) and PIN (6 numbers)

d. On the "Select an Application Type" screen, please click the dropdown and select "Visiting Student" and click continue

e. Continue through the different screens providing your information