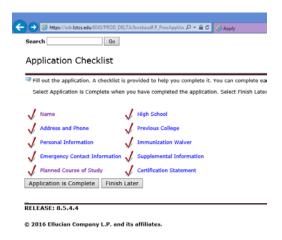

f. For Planned Course of Study, pick "Non-Degree/Monroe" from the dropdown

g. When all items are complete, click on "Application is Complete" button

2. Now that you have completed your application to Delta, you are required to provide proof that you are a full-time ULM student. Please take a screenshot of your class schedule in Banner. Paste the screenshot to an email. Address the email to <a href="mailto:enrollmentdept@ladelta.edu">enrollmentdept@ladelta.edu</a> with the Subject line: "Visiting Student from ULM for Developmental Course"