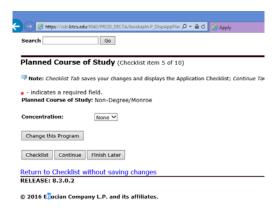

f. For Planned Course of Study, pick "Non-Degree/Monroe" from the dropdown

g. When all items are complete, click on "Application is Complete" button

2. Now that you have completed your application to Delta, you are required to provide proof that you are a full-time ULM student. Please take a screenshot of your class schedule in Banner. Paste the screenshot to an email. Address the email to <a href="mailto:enrollmentdept@ladelta.edu">enrollmentdept@ladelta.edu</a> with the Subject line: "Visiting Student from ULM for Developmental Course"