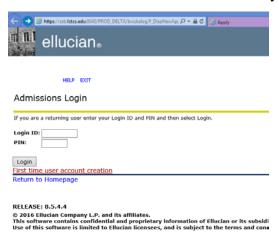

## **HOW TO APPLY FOR DELTA DEVELOPMENTAL COURSES**

If you have been advised you must take a developmental course, please follow the below procedures:

- 1. Apply to Louisiana Delta Community College as a visiting student
  - a. Please click <a href="here">here</a> (<a href="https://ssb.lctcs.edu:9040/PROD\_DELTA/bwskalog.P\_DispNewApp">https://ssb.lctcs.edu:9040/PROD\_DELTA/bwskalog.P\_DispNewApp</a>) to apply
  - b. Click on "First time user account creation" if you have never attended Delta

c. Create your Login ID (up to 9 alphanumeric characters) and PIN (6 numbers)

d. On the "Select an Application Type" screen, please click the dropdown and select "Visiting Student" and click continue

e. Continue through the different screens providing your information