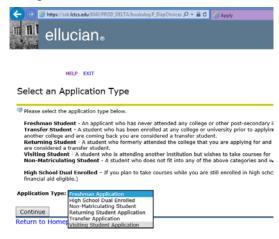

c. Create your Login ID (up to 9 alphanumeric characters) and PIN (6 numbers)

d. On the "Select an Application Type" screen, please click the dropdown and select "Visiting Student" and click continue

e. Continue through the different screens providing your information

f. For Planned Course of Study, pick "Non-Degree/Monroe" from the dropdown

g. When all items are complete, click on "Application is Complete" button

2. Now that you have completed your application to Delta, you are required to provide proof that you are a full-time ULM student. Please take a screenshot of your class schedule in Banner. Paste the screenshot to an email. Address the email to <a href="mailto:enrollmentdept@ladelta.edu">enrollmentdept@ladelta.edu</a> with the Subject line: "Visiting Student from ULM for Developmental Course"