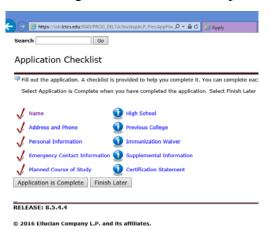

f. For Planned Course of Study, pick "Non-Degree/Monroe" from the dropdown

g. When all items are complete, click on "Application is Complete" button

2. Now that you have completed your application to Delta, you are required to provide proof that you are a full-time ULM student. Please take a screenshot of your class schedule in Banner. Paste the screenshot to an email. Address the email to <a href="mailto:enrollmentdept@ladelta.edu">enrollmentdept@ladelta.edu</a> with the Subject line: "Visiting Student from ULM for Developmental Course"