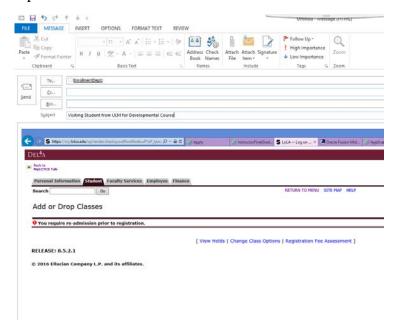

c. Create your Login ID (up to 9 alphanumeric characters) and PIN (6 numbers)

d. On the "Select an Application Type" screen, please click the dropdown and select "Visiting Student" and click continue

e. Continue through the different screens providing your information

- 3. Upon review of the application and receipt of the email for enrollment verification, you will receive a confirmation email stating you are admitted to Louisiana Delta Community College as a visiting student. At that time, please log back into Delta's Banner (LoLA) and add the development course you need to take. Your advisor should have a list of the courses to include face-to-face Math, online Math, and online English courses.
- 4. Once you are registered for the course, you will be charged fees and tuition. Please make sure you pay for the course either by visiting any of our campuses or through Delta's Banner (LoLA).