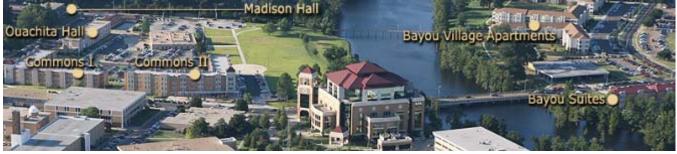

| Fall, Spring          |  |  |
| University Commons II (Private Rooms)     | N/A                  | \$2,281 per semester | Fall, Spring          |  |  |
| Apartments                                |                      |                      |                       |  |  |
| 4 Bedroom, 2 Bath                         | N/A                  | \$2,600 per semester | Fall, Spring          |  |  |
| 4 Bedroom, 2 Bath                         | N/A                  | \$2,805 per semester | Fall, Spring & Summer |  |  |
| 2 Bedroom, 2 Bath                         | N/A                  | \$3,265 per semester | Fall, Spring & Summer |  |  |
| 1 Bedroom, 1 Bath                         | N/A                  | \$3,930 per semester | Fall, Spring & Summer |  |  |

http://www.ulm.edu/reslife/



West side of Bayou DeSiard - view from the south looking northward



East side of Bayou DeSiard - view from the north looking southward

## Auxiliary Enterprises



### Schulze Dining Hall

Weekly Meal Allowance is offered in four meal plan selections and is designed for students who will be living on campus during the academic year. A specified number of meals are guaranteed per week based on the plan selected.

Flex Dollars are offered on all dining plans which are accepted like cash in all dining locations. It works on the same principle as an ATM or debit card.

Commuter Plans have featured in two plans - Block Meals and Flex Dollars. Block Meals provide all-you-care-to-eat meals per semester in our resident dining locations.

| Meal Plans            |