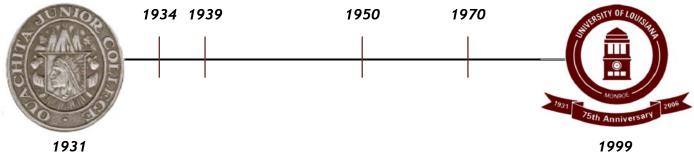

|                                |       | WED (IIIKS TOT AUDICIONAL IIIIOTINALION       | 03    |





### History of the University



The University of Louisiana Monroe has followed a course of vigorous growth in its transition from a junior college to an institution offering a comprehensive range of undergraduate and graduate degree programs. In September 1931, the University opened for its first session as Ouachita Parish Junior College, which was operated as part of the Ouachita Parish School System. In 1934, Louisiana State University received authority from the State Legislature to operate the facilities of the University as Northeast Center of Louisiana State University. The name of the institution was changed to Northeast Junior College of Louisiana State University in 1939. The following year, the State Legislature authorized the transfer of all lands connected with Northeast Junior College to Louisiana State U