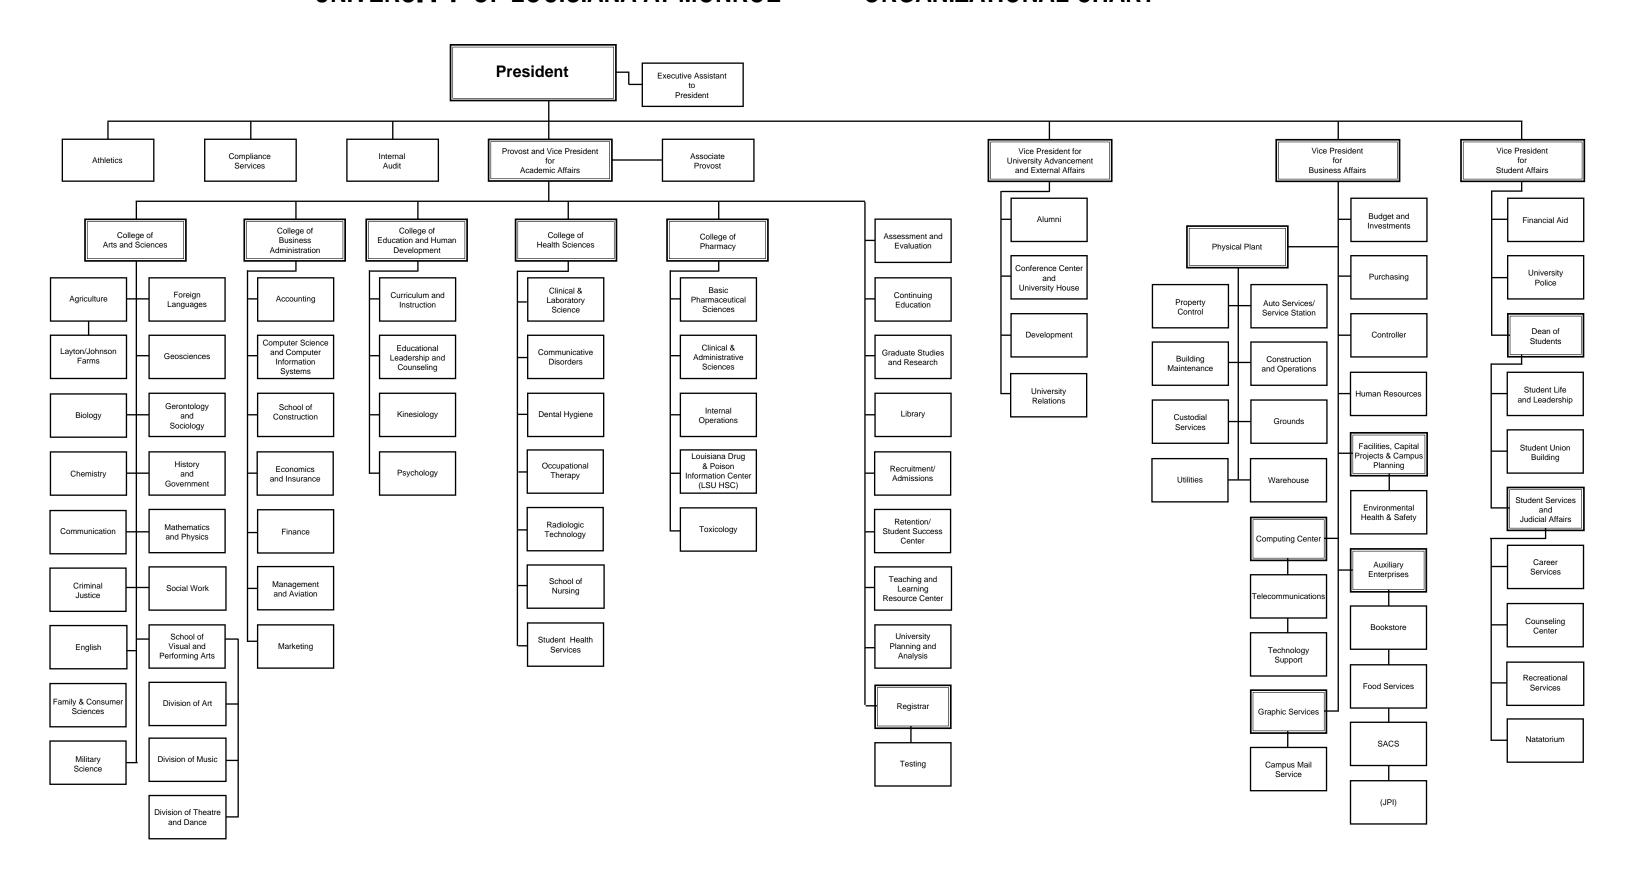

## UNIVERSITY OF LOUISIANA AT MONROE

## **ORGANIZATIONAL CHART**



Institution: University of Louisiana at Monroe

| Revenue/Expenditure                                                                                                                                                                                          | Actual                         | Budgeted                       | Budgeted                       | Over/(Under)                | %                |
|--------------------------------------------------------------------------------------------------------------------------------------------------------------------------------------------------------------|--------------------------------|--------------------------------|--------------------------------|-----------------------------|------------------|
| -