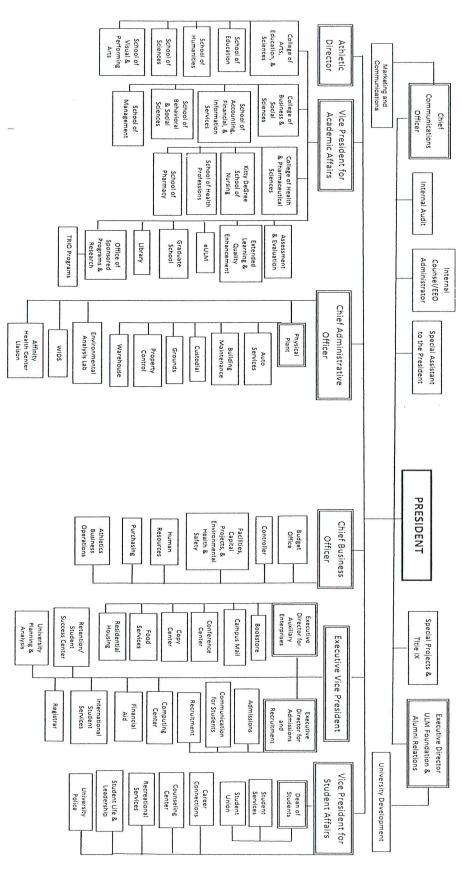

## **ORGANIZATIONAL CHART**



| Revenue/Expenditure                                                                                                                                                                                              |                                                                                                       |                                                                                       |                                                                                       | Over/(Under)                                                                         |                                                                           | Page<br>Over/(Under)                                                       |