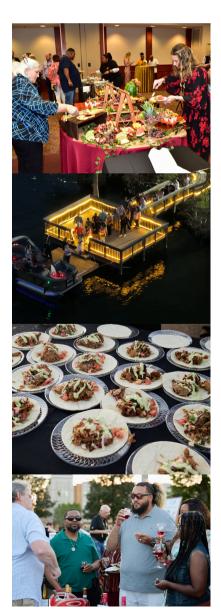

# WHAT IS Wine Over Water

Hosted by the ULM Alumni Association, 18 years of fundraising for the "Spirit of the Warhawk" Endowed Scholarship. Given to local NELA Students attending ULM

**2024:** Over 681 attendees, 25+ vendors, 73K+ raised. 15 scholarships given.

THURSDAY, APRIL 24, 2025 7:00pm - 10:00pm ULM CAMPUS BRIDGE

(Inclement weather location Bayou Point)