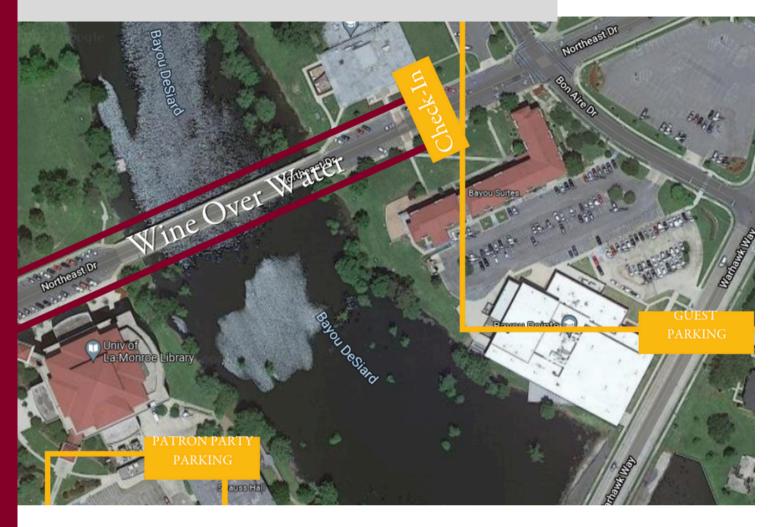

THURSDAY, APRIL 24, 2025 7:00pm - 10:00pm ULM CAMPUS BRIDGE

(Inclement weather location Bayou Point)

#### **VIP PATRON PARTY**

VIP Party on 7th floor of the ULM Library, expedited check-in, & early access to the bridge

## PREMIUM PARKING

Sponsors enjoy VIP Parking in the Library & Strauss Parking lot. Shuttles will be available throughout the event.