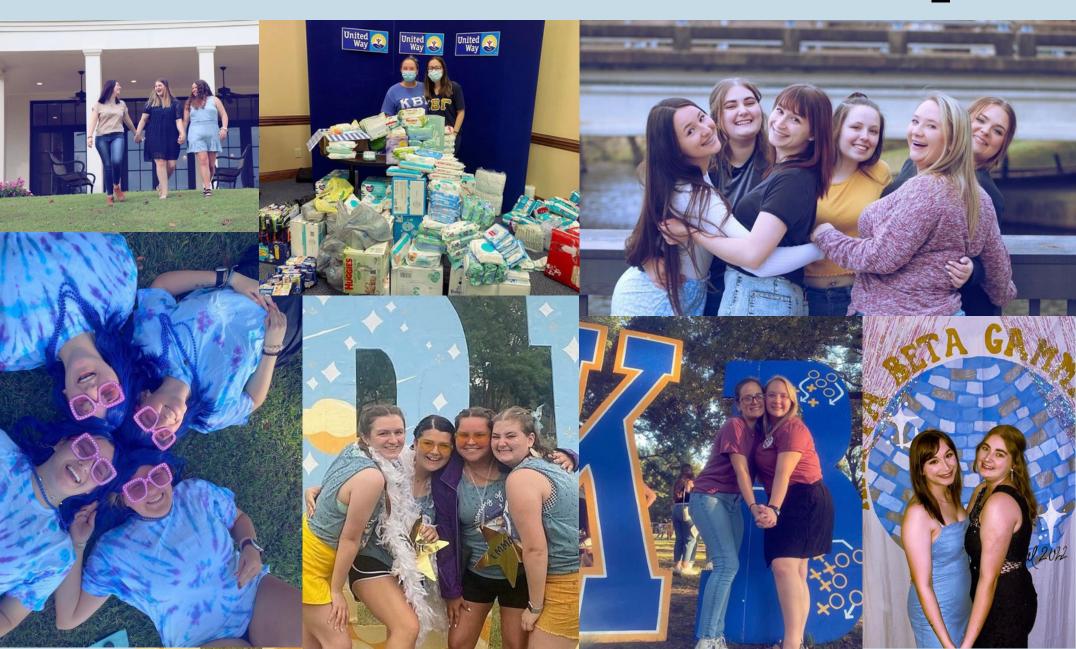

## ALPHA ZETA CHAPTER

Greek Letters

**KB**<sub>L</sub>

Date Founded

**JANUARY 22, 1917** 

Philanthropy

SPECIAL OLYMPICS

Flower

**FORGET-ME-NOT** 

Mascot

GERMAINE THE LION

Color

**BLUE AND GOLD** 

Motto

CHARACTER, CULTURE, COURAGE Social Media

**FACEBOOK:** 

**@KBGALPHAZETA** 

**INSTAGRAM: @KBG\_ULM** 