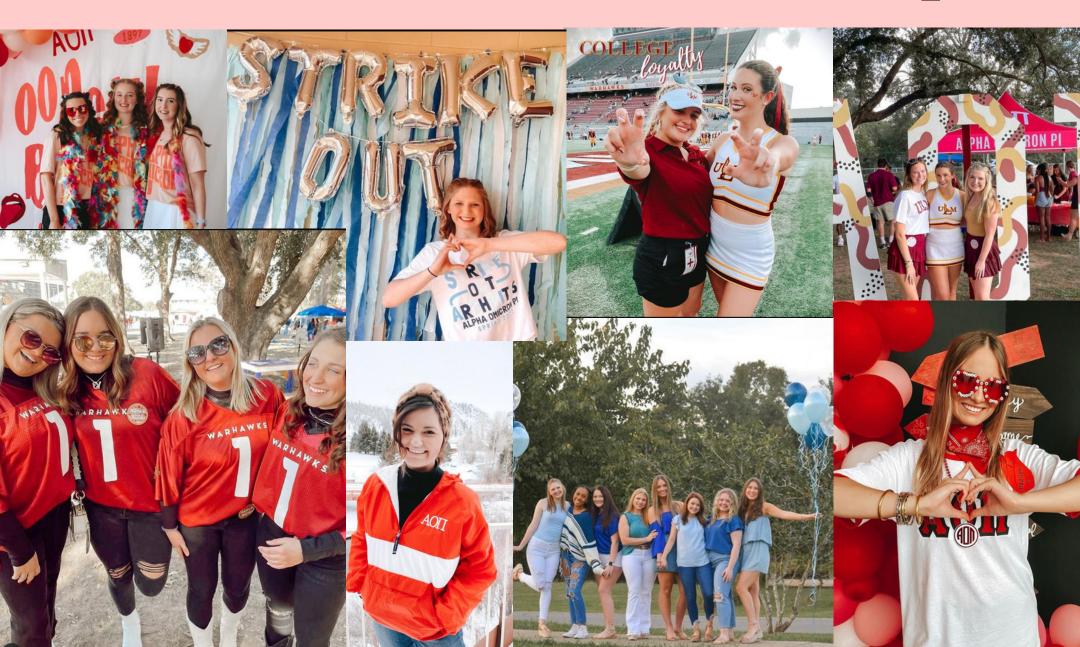

## 

Greek Letters
AOII

Date Founded
JANUARY 2, 1897

Philanithropy
ARTHRITIS
FOUNDATION

JACQUEMINOT ROSE

Moscot PANDA COLOR

Motto

Social Media

INSPIRE AMBITION

FACEBOOK:

@AOIILAMBDATAU

INSTAGRAM: @AOII\_ULM